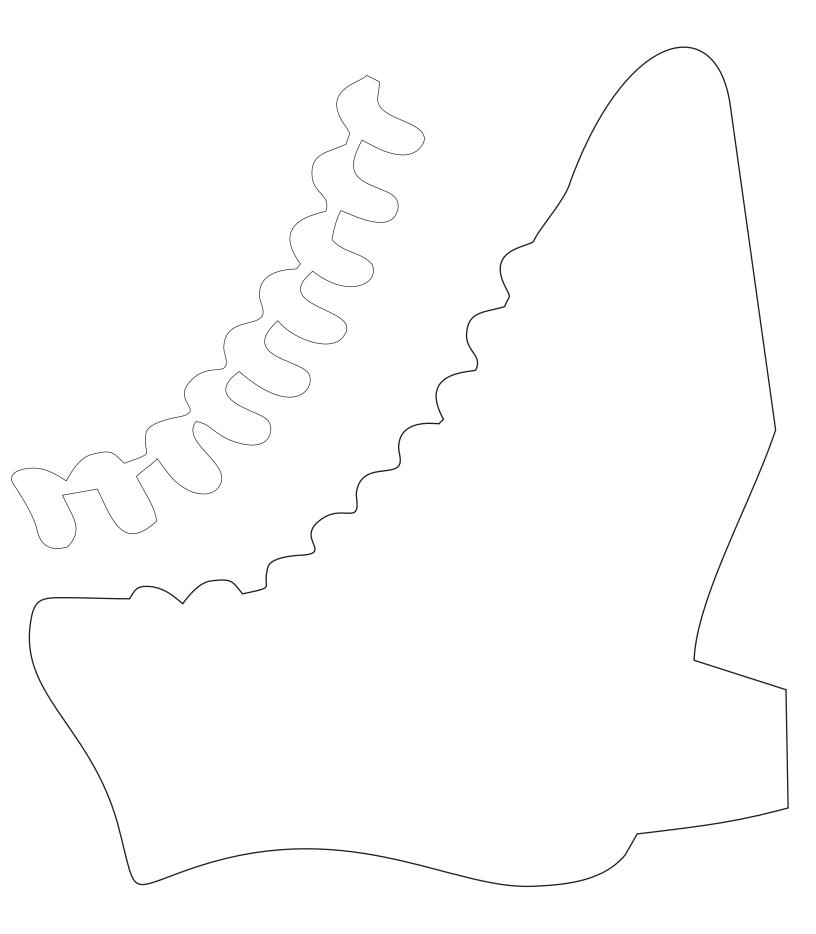

NOTE: you may have to reverse the design if adding fusible backing. Follow the manufacturer's guidelines for the type of fusible you choose. These patterns are for raw edge applique, if you want to do needle turn add at least ¼" more fabric around the edges. This pattern was created to fit in a 12.5" unfinished block as required by Quilt Block Mania. Complimentary pattern & will be available until the end of April 2024. After that time, you will be able to a pattern under the "Patterns for Appliques" category.