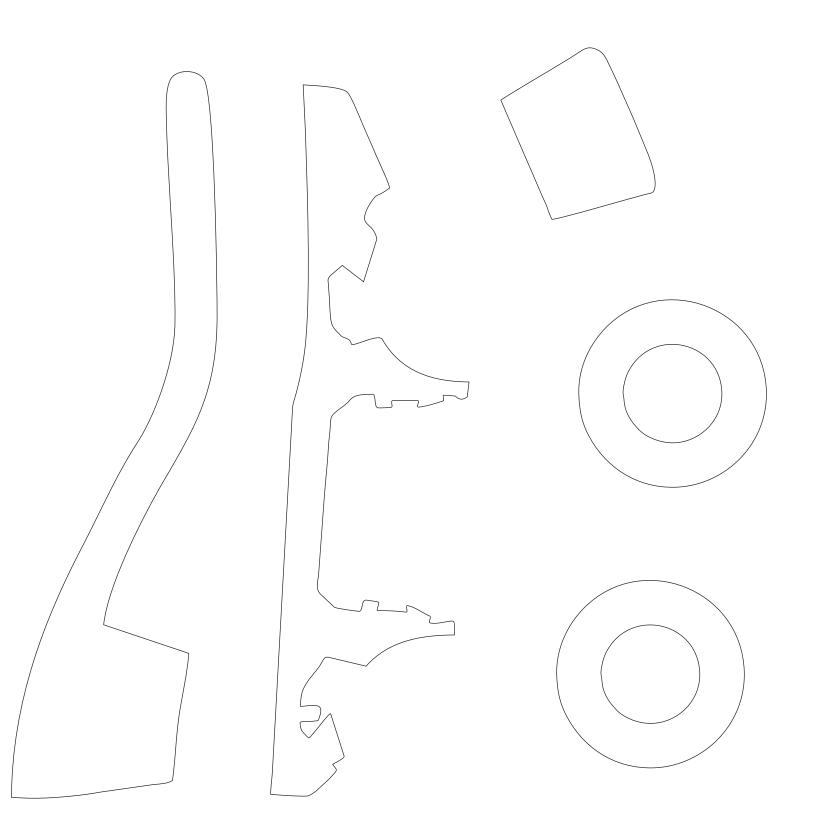

NOTE: you may have to reverse the design if adding fusible backing. Follow the manufacturer's guidelines for the type of fusible you choose. These patterns are for raw edge applique, if you want to do needle turn add at least ¼" more fabric around the edges. This pattern was created to fit in a 12.5" unfinished block as required by Quilt Block Mania. Complimentary pattern & will be available until the end of April 2024. After that time, you will be able to a pattern under the "Patterns for Appliques" category.