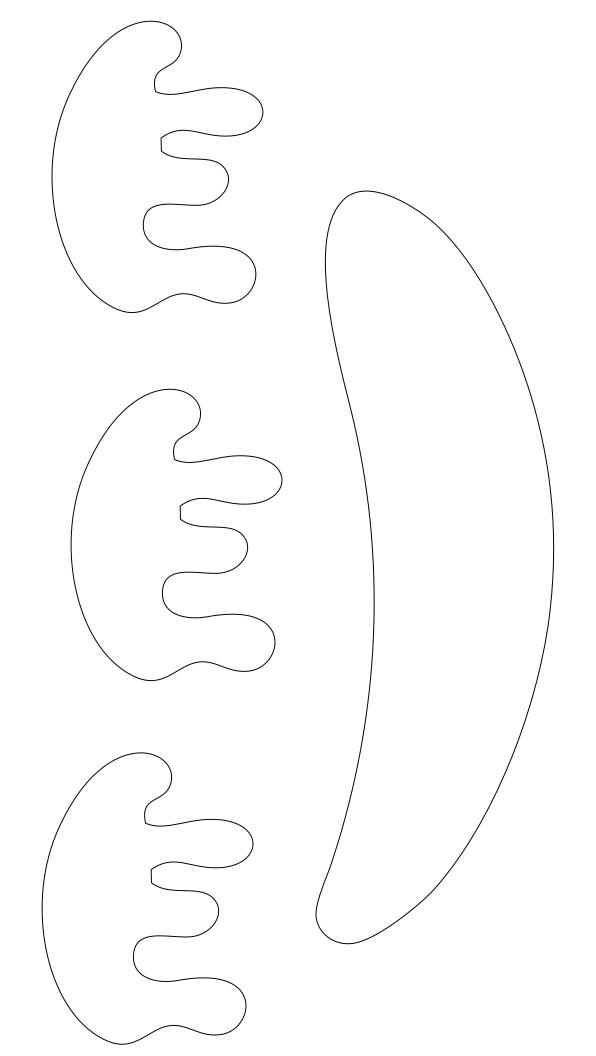

NOTE: you may have to reverse the design if adding fusible backing.
Follow the manufacturer's guidelines for the type of fusible you choose.
These patterns are for raw edge applique, if you want to do needle turn add at least ¼" more fabric around the edges.

This pattern was created to fit in a 12.5" unfinished block as required by Quilt Block Mania.

Complimentary pattern & will be available until the end of October 2024.

After that time, you will be able to a pattern under the

"Patterns for Appliques" category.