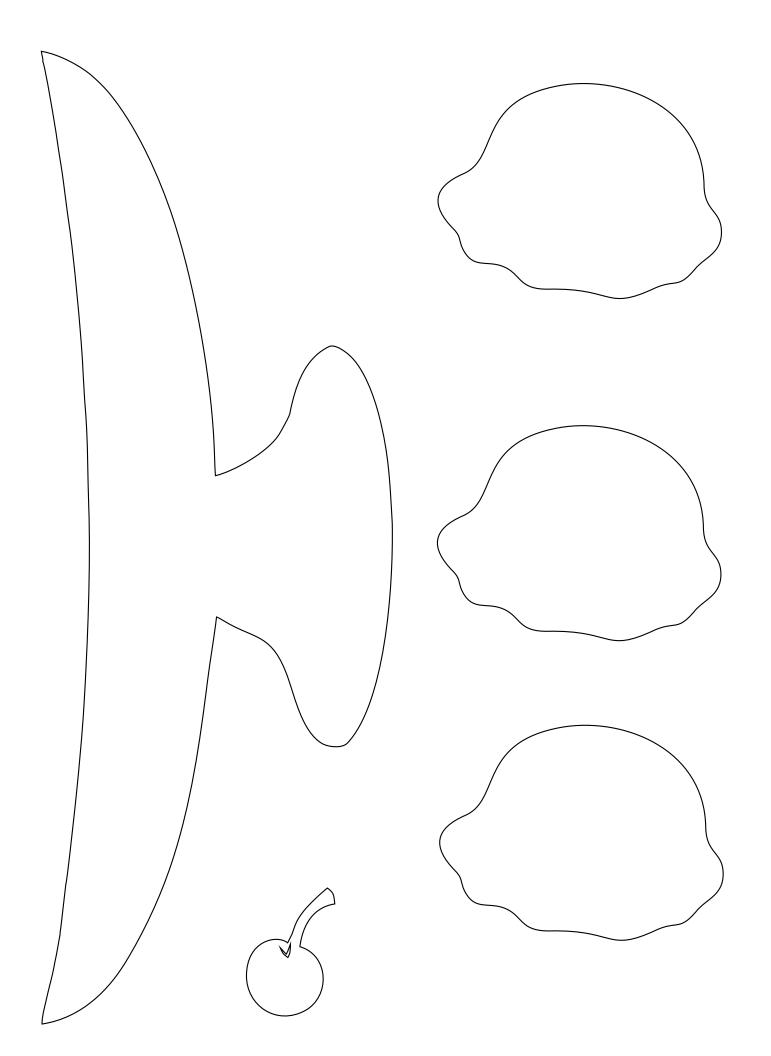

NOTE: you may have to reverse the design if adding fusible backing.
Follow the manufacturer's guidelines for the type of fusible you choose.
These patterns are for raw edge applique, if you want to do needle turn add at least ¼" more fabric around the edges.

This pattern was created to fit in a 12.5" unfinished block as required by Quilt Block Mania.

Complimentary pattern & will be available until the end of October 2024.

After that time, you will be able to a pattern under the

"Patterns for Appliques" category.