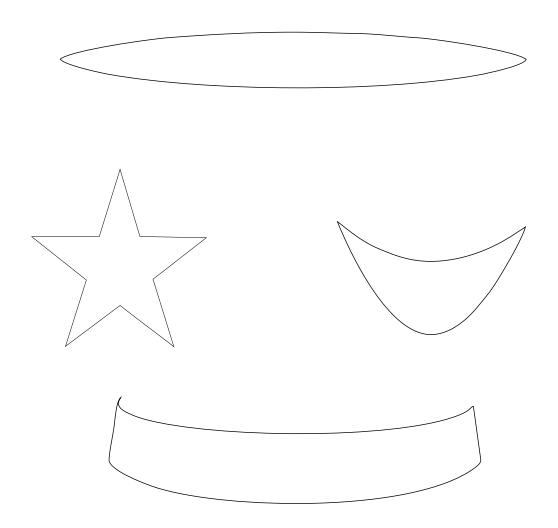

NOTE: you may have to reverse the design if adding fusible backing. Follow the manufacturer's guidelines for the type of fusible you choose. These patterns are for raw edge applique, if you want to do needle turn add at least ¼" more fabric around the edges.

This pattern was created to fit in a 12.5" unfinished block as required by Quilt Block Mania.

Complimentary pattern & will be available until the end of January 31, 2025

After that time, you will be able to a pattern under the

"Patterns for Appliques" category.

A laser precut applique kit will be available for a limited time only.