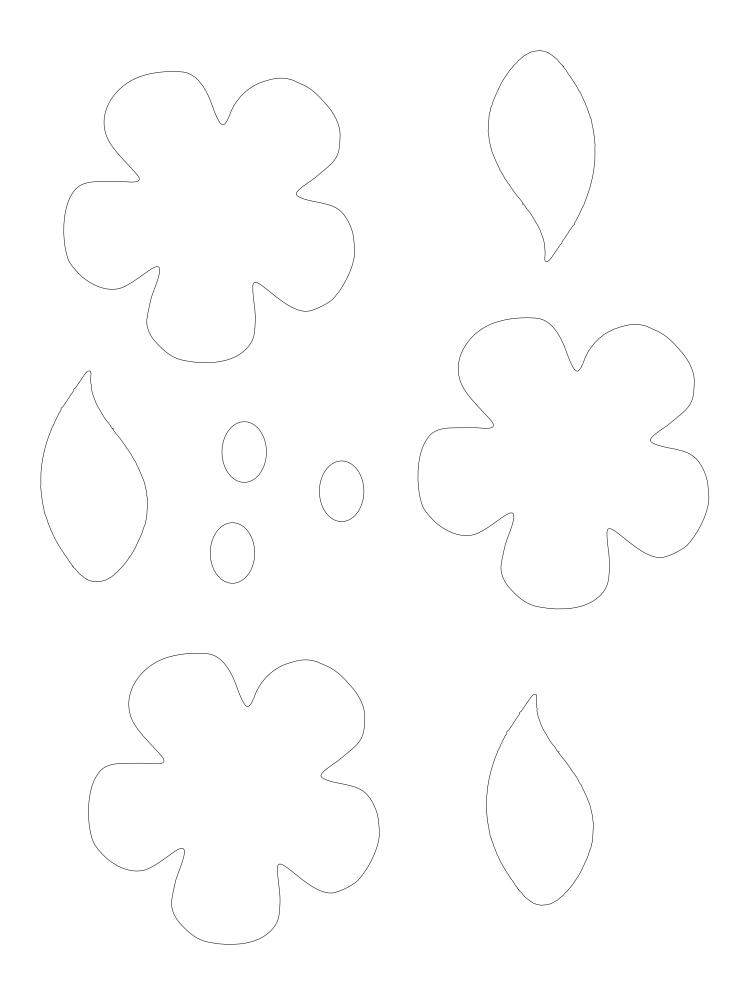

NOTE: you may have to reverse the design if adding fusible backing. Follow the manufacturer's guidelines for the type of fusible you choose. These patterns are for raw edge applique, if you want to do needle turn add at least ¼" more fabric around the edges.

This pattern was created to fit in a 12.5" unfinished block as required by Quilt Block Mania. Complimentary pattern & will be available until the end of April 2025. After that time, you will be able to a pattern under the "Patterns for Appliques" category.