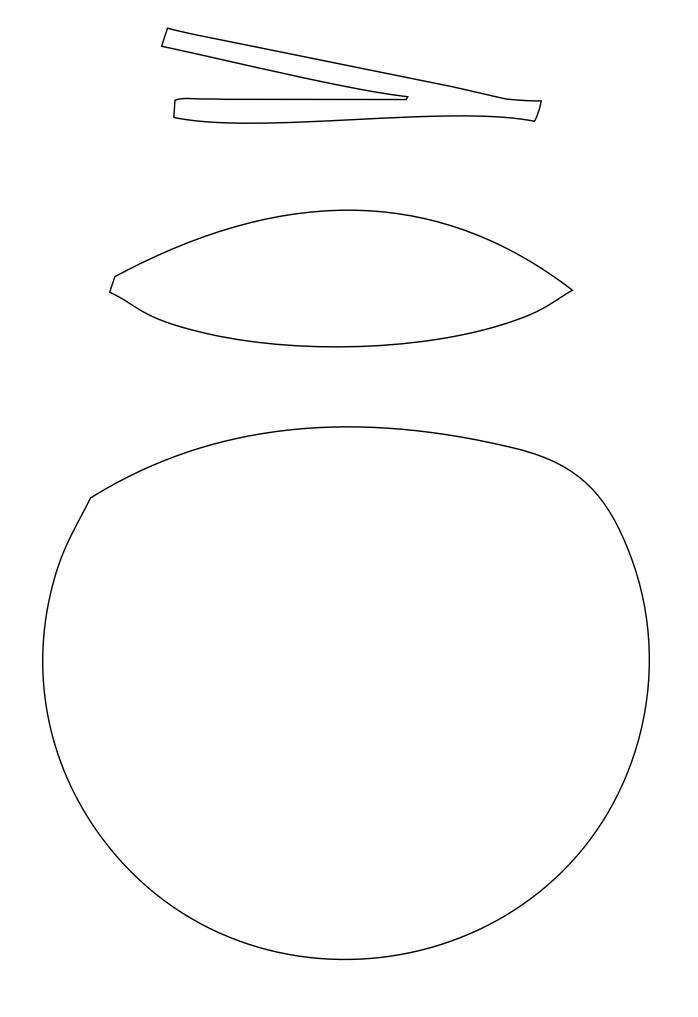

NOTE: you may have to reverse the design if adding fusible backing. Follow the manufacturer's guidelines for the type of fusible you choose. These patterns are for raw edge applique, if you want to do needle turn add at least 1/4" more fabric around the edges.

This pattern was created to fit in a 12.5" unfinished block as required by Quilt Block Mania.

Complimentary pattern & will be available until the end of March 2025. After that time, you will be able to a pattern under the "Patterns for Appliques" category.