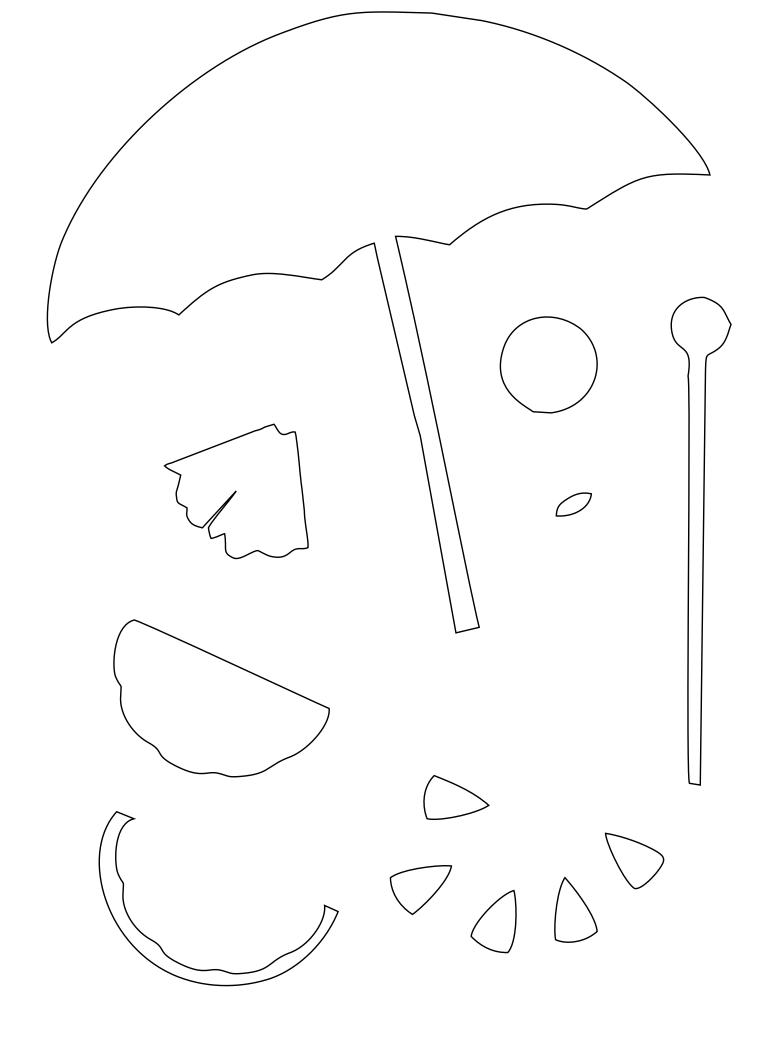

NOTE: you may have to reverse the design if adding fusible backing. Follow the manufacturer's guidelines for the type of fusible you choose. These patterns are for raw edge applique, if you want to do needle turn add at least 1/4" more fabric around the edges.

This pattern was created to fit in a 12.5" unfinished block as required by Quilt Block Mania.

Complimentary pattern & will be available until the end of March 2025. After that time, you will be able to a pattern under the "Patterns for Appliques" category.