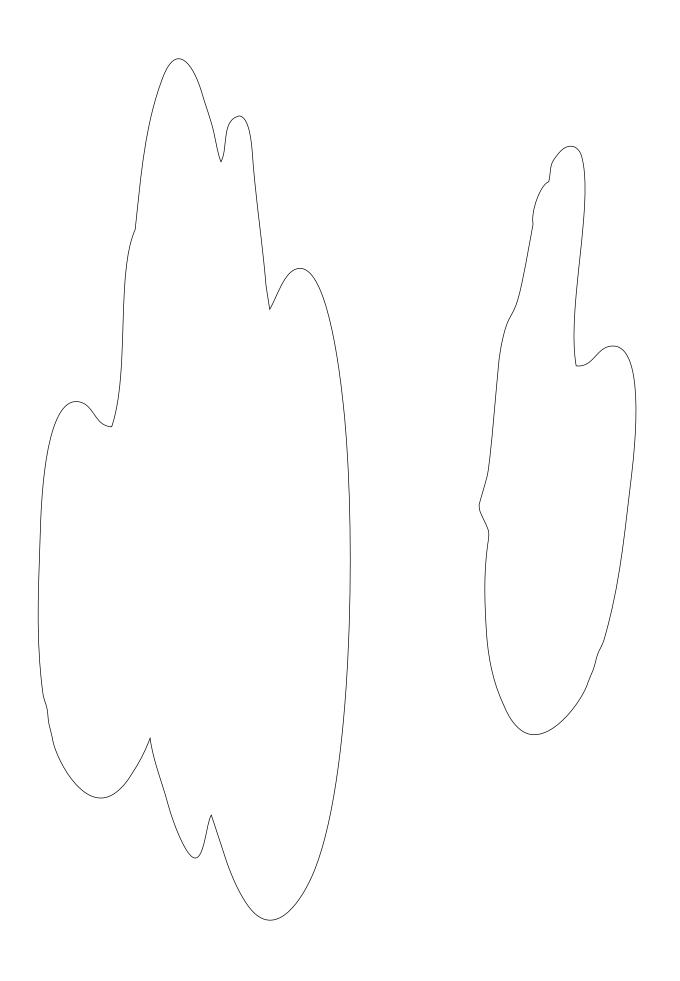

NOTE: you may have to reverse the design if adding fusible backing. Follow the manufacturer's guidelines for the type of fusible you choose. These patterns are for raw edge applique, if you want to do needle turn add at least ¼" more fabric around the edges.

This pattern was created to fit in a 12.5" unfinished block as required by Quilt Block Mania.

Complimentary pattern & will be available until the end of April 2024.

After that time, you will be able to a pattern under the