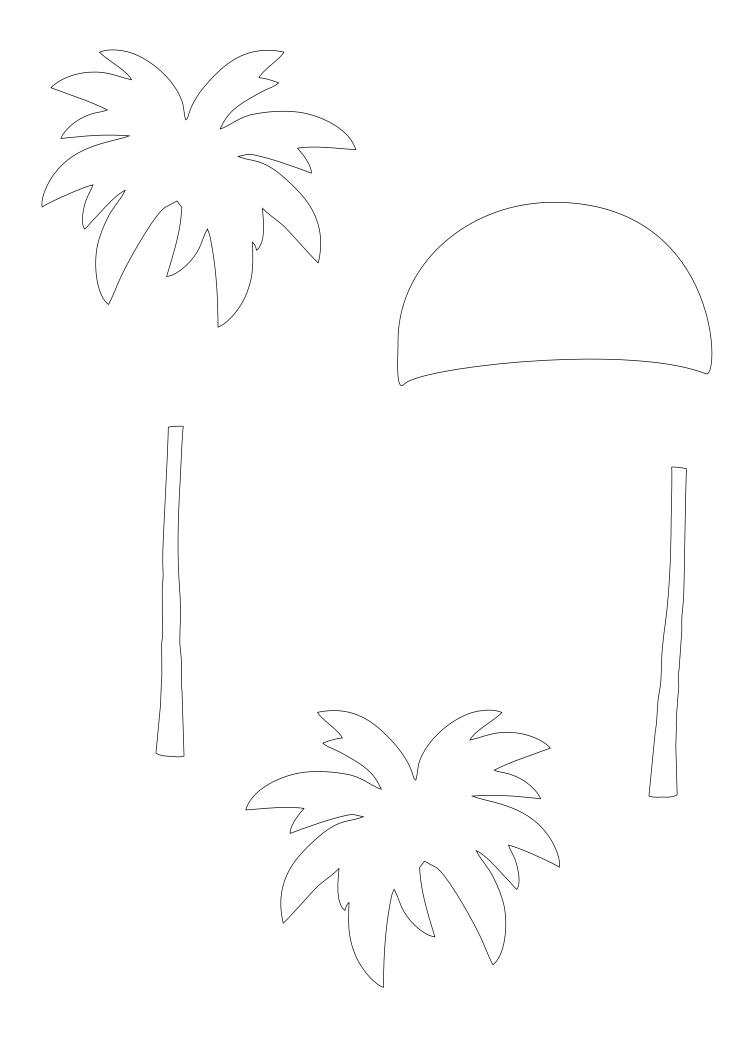

NOTE: you may have to reverse the design if adding fusible backing. Follow the manufacturer's guidelines for the type of fusible you choose. These patterns are for raw edge applique, if you want to do needle turn add at least ¼" more fabric around the edges.

This pattern was created to fit in a 12.5" unfinished block as required by Quilt Block Mania.

Complimentary pattern & will be available until the end of April 2024.

After that time, you will be able to a pattern under the